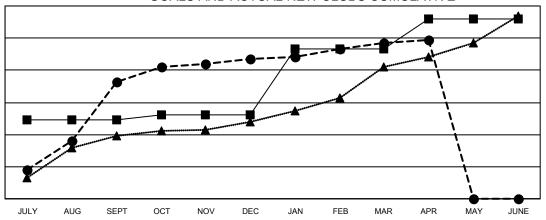

## GOALS AND ACTUAL NEW CLUBS CUMULATIVE

- CURRENT YEAR GOALS FOR NEW CLUBS

- CURRENT YEAR ACTUAL NEW CLUBS

- LAST YEAR ACTUAL NEW CLUBS