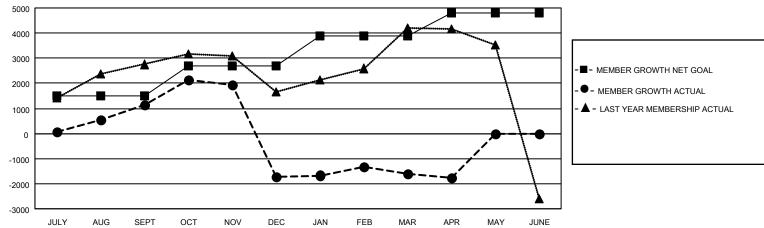

## GMT MONTHLY MEMBERSHIP PROGRESS REPORT

Results as of: 4/30/2024

**LOCATION: INDIA** 

GMT CA 6-I

Multiple District 324 GMT: OPEN

| Clubs                 |               |           |               | Members               |                        |                         |                                                    |  |  |
|-----------------------|---------------|-----------|---------------|-----------------------|------------------------|-------------------------|----------------------------------------------------|--|--|
| RESULTS FOR 2023-2024 |               |           |               | RESULTS FOR 2023-2024 |                        |                         |                                                    |  |  |
| QUARTER               | NEW CLUB GOAL | NEW CLUBS | DROPPED CLUBS | QUARTER MEM           | BER GROWTH NET<br>GOAL | MEMBER GROWTH<br>ACTUAL | DROPPED<br>MEMBERS ACTUAL<br>(including transfers) |  |  |
| JULY/AUG/SEPT         | 49            | 73        | 46            | JULY/AUG/SEPT         | 1,485                  | 5,463                   | 3,830                                              |  |  |
| OCT/NOV/DEC           | 3             | 14        | 73            | OCT/NOV/DEC           | 1,190                  | 3,151                   | 4,913                                              |  |  |
| JAN/FEB/MAR           | 41            | 10        | 17            | JAN/FEB/MAR           | 1,214                  | 1,744                   | 1,254                                              |  |  |
| APR/MAY/JUNE          | 19            | 2         | 0             | APR/MAY/JUNE          | 926                    | 310                     | 427                                                |  |  |

## GOALS AND ACTUAL MEMBERS CUMULATIVE

| DROPPED CLUBS: 136 |        | 1199 CLUBS OF 1858 ADDED 1 OR<br>MORE NEW MEMBERS | GENDER DISTRIBUTION  MALE 50,866 (79.78%) |                 |        |
|--------------------|--------|---------------------------------------------------|-------------------------------------------|-----------------|--------|
| DROPPED MEMBERS    |        |                                                   | FEMALE                                    | 12,893 (20.22%) |        |
| DECEASED           | 242    | CLICK HERE FOR CUMULATIVE                         | TOTAL FAMILY UNIT MEMBERS                 |                 | 18,860 |
| CLUB CANCELLED     | 3,441  | MEMBERSHIP DATA                                   | FAMILY MEMBERS                            | P DAVING HALE   | 11,376 |
| OTHER              | 6,716  |                                                   | DUES                                      | O FATING HALF   | 11,370 |
| TOTAL              | 10,399 |                                                   | DOLO                                      |                 |        |